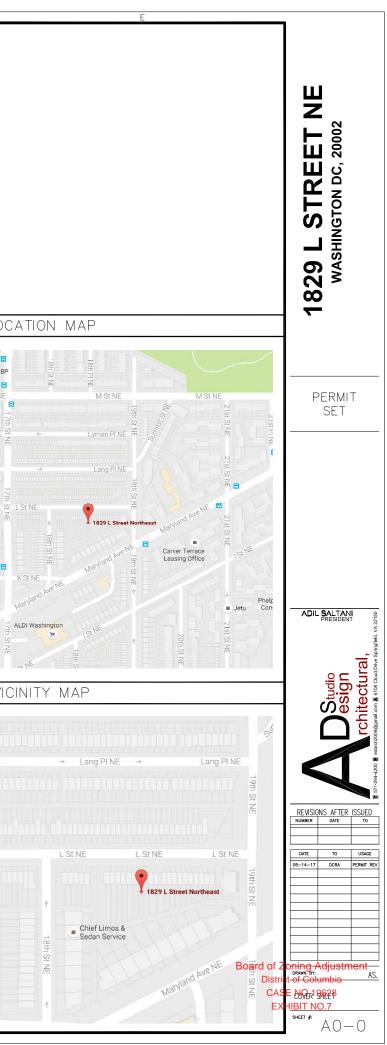

| His extrained strained in the hermitical strained in thermitical strained in the hermitical strain                                                                                                                                                                 | A                                                                                 | В                                |                                                                                                                                                                                   | С                    | D                           |
|-----------------------------------------------------------------------------------------------------------------------------------------------------------------------------------------------------------------------------------------------------------------------------------------------------------------------------------------------------------------------------------------------------------------------------------------------------------------------------------------------------------------------------------------------------------------------------------------------------------------------------------------------------------------------------------------------------------------------------------------------------------------------------------------------------------------------------------------------------------------------------------------------------------------------------------------------------------------------------------------------------------------------------------------------------------------------------------------------------------------------------------------------------------------------------------------------------------------------------------------------------------------------------------------------------------------------------------------------------------------------------------------------------------------------------------------------------------------------------------------------------------------------------------------------------------------------------------------------------------------------------------------------------------------------------------------------------------------------------------------------------------------------------------------------------------------------------------------------------------------------------------------------------------------------------------------------------------------------------------------------------------------------------------------------------------------------------------------------------------------------------------------------------------------------------------------------------------------------------------------------------------------|-----------------------------------------------------------------------------------|----------------------------------|-----------------------------------------------------------------------------------------------------------------------------------------------------------------------------------|----------------------|-----------------------------|
| Dis Strate in the second and the se                                                                                                                                   |                                                                                   | AL .                             | 10                                                                                                                                                                                |                      |                             |
| Dis Strate in the second and the se                                                                                                                                   | 2013 DCMR TITLE 12A-DC CONSTRUCTION CODE<br>2012 INTERNATIONAL BUILDING CODE 101. |                                  | 18                                                                                                                                                                                | 29 L SIKEE.          | I, NĽ                       |
|                                                                                                                                                                                                                                                                                                                                                                                                                                                                                                                                                                                                                                                                                                                                                                                                                                                                                                                                                                                                                                                                                                                                                                                                                                                                                                                                                                                                                                                                                                                                                                                                                                                                                                                                                                                                                                                                                                                                                                                                                                                                                                                                                                                                                                                                 | 2011 NATIONAL ELECTRICAL CODE 101.<br>2013 DCMR TITLE 12D-DC FUEL GAS CODE        |                                  |                                                                                                                                                                                   | DISTRICT OF COLUMBI  | A                           |
| Bit Description:       Bit Description: <t< td=""><td>2013 DCMR TITLE 12E-DC MECHANICAL CODE</td><td></td><td></td><td>EXISTING CAR GARAGE</td><td>£</td></t<>                                                                                                                                                                                                                                                                                                                                                                                                                                                                                                                                                                                                                                       | 2013 DCMR TITLE 12E-DC MECHANICAL CODE                                            |                                  |                                                                                                                                                                                   | EXISTING CAR GARAGE  | £                           |
|                                                                                                                                                                                                                                                                                                                                                                                                                                                                                                                                                                                                                                                                                                                                                                                                                                                                                                                                                                                                                                                                                                                                                                                                                                                                                                                                                                                                                                                                                                                                                                                                                                                                                                                                                                                                                                                                                                                                                                                                                                                                                                                                                                                                                                                                 | 2013 DCMR TITLE 12F-DC PLUMBING CODE                                              | 3                                |                                                                                                                                                                                   |                      |                             |
|                                                                                                                                                                                                                                                                                                                                                                                                                                                                                                                                                                                                                                                                                                                                                                                                                                                                                                                                                                                                                                                                                                                                                                                                                                                                                                                                                                                                                                                                                                                                                                                                                                                                                                                                                                                                                                                                                                                                                                                                                                                                                                                                                                                                                                                                 | 2013 DCMR TITLE 12G-DC PROPERTY MAINTENANCE CODE                                  |                                  |                                                                                                                                                                                   |                      |                             |
| 1 and south if a lation basis code<br>and south if a lation basis code<br>and south a lation bas | 2013 DCMR TITLE 12H-DC FIRE CODE                                                  |                                  |                                                                                                                                                                                   |                      |                             |
|                                                                                                                                                                                                                                                                                                                                                                                                                                                                                                                                                                                                                                                                                                                                                                                                                                                                                                                                                                                                                                                                                                                                                                                                                                                                                                                                                                                                                                                                                                                                                                                                                                                                                                                                                                                                                                                                                                                                                                                                                                                                                                                                                                                                                                                                 | 1 2013 DCMR TITLE 12I-DC ENERGY CODE                                              |                                  |                                                                                                                                                                                   |                      |                             |
| BID DATINE LACK SERVICE NORTHING TO CONTROL TO CONTRUCTUR                                                                                                                                                                 | 2013 DCMR TITLE 12J-DC EXISTING BUILDING CODE                                     |                                  |                                                                                                                                                                                   |                      |                             |
| Document                                                                                                                                                                                                                                                                                                                                                                                                                                                                                                                                                                                                                                                                                                                                                                                                                                                                                           | 2013 DCMR TITLE 12K-DC GREEN CONSTRUCTION CODE                                    |                                  |                                                                                                                                                                                   |                      |                             |
| Loosensores view of the second                                                                                                                                  |                                                                                   | _                                |                                                                                                                                                                                   |                      |                             |
| ALLOWAGE HERRINSTORES       013 STORES       TALLE DO         FREE FRONTER TO COLLAR       ARCH. SYMBOLS       ABBREVIATIONS       LIST OF DRAWINGS       LCC         FREE FRONTER STORES       NR 44 100       BIS                                                                                                                                                                                                                                                                                                                                                                                                                                                                                                                                                                                                                                                                                                                                                                                                                                                                                                                                                                                                                                                                                                                             |                                                                                   |                                  |                                                                                                                                                                                   |                      |                             |
| PRE         PROTECTION SYSTEMS:         ARCH.         SYMBOLS         ABBREVIATIONS         LIST OF DRAWINGS         LCC           PRE         PREVENCE         WILLIONS         LIST OF DRAWINGS         LIST OF DRAWINGS         LCC           PREVENCE         WILLIONS         LIST OF DRAWINGS         LIST OF DRAWINGS         LCC           PREVENCE         WILLIONS         LIST OF DRAWINGS         LIST OF DRAWINGS         LCC           PREVENCE         WILLIONS         LIST OF DRAWINGS         LCC         LCC <td>ALLOWABLE HEIGHT/STORIES: 40'/ 3 STORIES TABLE</td> <td></td> <td></td> <td></td> <td></td>                                                                                                                                                                                                                                                                                                                                                                                                                                                                                                                                                                                                                                                                                                                                                                                                                                                                                                                 | ALLOWABLE HEIGHT/STORIES: 40'/ 3 STORIES TABLE                                    |                                  |                                                                                                                                                                                   |                      |                             |
| PRE PRIMILIE SYSTEM       N. NAPA 400       99324         PRE PRAMILIE SYSTEM       N. NAPA 400       99324         PRE PRAMILIE SYSTEM       N. NAPA 400       99324         PRE PRAMILIE SYSTEM       N. SPA 400       99324         PRE PRAMILIE SYSTEM       N. SPA 400       99324         PRE PRAMILIE SYSTEM       N. SPA 400       99324       ACCH. STMBULS       Call BOR VIAI IONS       LIST OF DITAWINGS       LIST OF DITAWINGS         PRE PRAMILIE SYSTEM       N. SPA 400       Strategram                                                                                                                                                                                                                                                                                                                                                                                                                                                                                                                                                                                                                                                                                                                                                                                                                                                                                                                                       |                                                                                   |                                  |                                                                                                                                                                                   |                      |                             |
| Biologic Differences                                                                                                                                                                                                                                                                                                                                                                                                                                                                                                                                                                                                                                                                                                                                                                                                                                                                                                            |                                                                                   | ARCH. SYMBOLS                    |                                                                                                                                                                                   |                      | LOC                         |
| Bit Top                                                                                                                                                                                                                                                                                                                                                                                                                                                                                                                                                                                                                                                                                                                                                                                                                                                                                                                                                                                       | SMOKE DETECTORS Y<br>CARBON MONOXIDE DETECTORS Y                                  |                                  | A.F.F. ABOVE FINISH FLOOR FIN. FINISH                                                                                                                                             | SHEET # SHEET TITLE  |                             |
| Bit Top                                                                                                                                                                                                                                                                                                                                                                                                                                                                                                                                                                                                                                                                                                                                                                                                                                                                                                                                                                                       |                                                                                   | 1 SECTION CUT SHT BLDG. SECTION  | BLDG. BUILDING F/S FACE OF STUD<br>BLKG. BLOCKING FDN. FOUNDATION<br>BM BEAM FTC. FOUNDATION                                                                                      | ARCHITECTURAL        | N/F                         |
| 2       SCOPE OF WORK       WINDOW MARK       OPEND       SCOPE OF WORK       OPEND       SCOPE OF WORK         2       SCOPE OF WORK       WINDOW MARK       SCOPE OF WORK       SCOPE OF WORK       Structure                                                                                                                                                                                                                                                                                                                                                                                                                                                                                                                                                                                                                                                                                                                                                                                                                                                                                                                                 | 5.7 SF MIN. IBC                                                                   | 129                              | BRG. BEARING GA. GAGE                                                                                                                                                             |                      | M St NE                     |
| PROJECT TEAM     CORRETS     HARL     HOT WATER HEARER       ARCHITECTURAL DESIGN STUDIO, LLC     ADL SALTANI     OPTION     OPTION     OPTION       6108 CLOUD DRVE     DETAIL     DETAIL     DETAIL     DETAIL     DETAIL     DETAIL       7     STRUCTURAL DESIGN STUDIO, LLC     DETAIL                                                                                                                                                                                                                                                                                                                                                                                                                                                                                                                                                                                                                                                                                                                                                                                                                                                                                                                                                                                                                                                                                      | 24" MIN. HEIGHT                                                                   | SECTION CUT WALL SECTION         | CLR. CLEAR GYP. BD. GYPSUM BOARD                                                                                                                                                  |                      |                             |
| ARCHITECTURAL DESIGN STUDIO, LLC     Image: Design Studio, LLC       ARL SALTAN     Image: Design Studio, LLC       Bits CLOUD DRNE     Image: Design Studio, LLC       SPRINGERLE, VX 22150     Image: Design Studio, LLC       STL2344200     Image: Design Studio, LLC       VILLIAM SIEGEL     Image: Design Studio, LLC       MULLIAM SIEGEL     Image: Design Studio, LLC       MULLIAM SIEGEL     Image: Design Studio, LLC       MULLIAM SIEGEL     Image: Design Studio, RAD Stade       State Stade     Image: Design Studio, RAD Stade       OWNER:     Image: Design Studio, RAD Stade       Izel Street, NE     Image: Design Studio, RAD Stade       OWNER:     Image: Design Studio, RAD Stade       Izel Street, NE     Image: Design Studio, RAD Stade       OWNER:     DOOR MARK       PRE-FAB PRE                                                                                                                                                                                                                                                                                                                                                                                                                                                                                                                                                                                                                                                                                                                                                                                               |                                                                                   |                                  | CONC. CONCRETE H.W.H. HOT WATER HEATER                                                                                                                                            |                      | Queen St Ne Lyman PI NE T   |
| ADIL SALTANI       DN. DOWN       LAV. Steven       LAV. Steven       LAV. Steven         100 CLOUD DRIVE       SPRINGERLE, VA. 22190       D. N. DOWN       LAV. Steven       MACH. MICHANICAL         571-234-4200       STRUCTURAL ENGINEER:       MULLIAN SIEGEL       MULLIAN SIEGEL       MULLIAN SIEGEL       MULLIAN SIEGEL         9915 ROGAD       SUPER SERVICE       MICH NO. NURSCH       MICH. MICHANICAL       MULLIAN SIEGEL       MULLIAN SIEGEL         9915 ROGAD       SUPER SERVICE       MICH NO. NURSCH       MICH NO. NURSCH       MICH. MICHANICAL         00000 SUPER       MILLIAN SIEGEL       MICH NO. NURSCH       MICH NO. NURSCH       MICH NO. NURSCH         14027 Z2065       OWNER:       NI.S. NOT TO SCALE       SS. STORM SEVER       SS. STORM SEVER         0000 NNRR       MINDOW MARK       PARTAL       STRUCTURAL       SS. STORM SEVER         1290 STROAD       MINDOW MARK       PARTAL       STRUCTURAL       STRUCTURAL         0000 NN MARK       PARTAL       STRUCTURAL       STRUCTURAL       Structural         1290 STROAD       MINDOW MARK       PARTAL       STRUCTURAL       Structural         1290 STRUCTURAL       MINDOW MARK       PARTAL       STRUCTURAL       Structural         1290 STRUCTURAL       MINDOW MARK                                                                                                                                                                                                                                                                                                                                                                                                                                                                                                                                                                                                                                                                                                                                                                                                                                                                                                                                                                          | PROJECT TEAM                                                                      |                                  | CONT. CONTINUOUS INSUL INSULATION<br>CPT. CARPET INV. INVERT<br>DBL. DOUBLE JT. JOINT                                                                                             |                      |                             |
| 2     Image: Construction of the constru                                                                                                                                                            | · · · · · · · · · · · · · · · · · · ·                                             |                                  | DET. DETAIL JAN. JANTOR'S CLOSET<br>D.S. DOWNSPOUT KIT. KITCHEN<br>DN. DOWN LAV. LAVATORY                                                                                         |                      | Lang PI NE -+               |
| 2       571-294-4200       MDC       MUCL                                                                                                                                                                                                                                                                                                                                                                                                                                                                                                                                                                                                                                                                                                                                                                                                                                                                                                                                                                                                                                                                                                            | 6108 CLOUD DRIVE                                                                  |                                  | EA. EACH MAX. MAXIMUM                                                                                                                                                             |                      | Jimmy Valentine's           |
| STRUCTORAL ENGINEER:       INTERIOR ELEVATION       M.O. MUMBER       SILVER SPRING, MD 20901       SILVER SPRING, MD 2000       SILVER SPRING, M                                                                                                                                                                                                                                                                                                                                                                                                                                                                                                                                                                                                                                                                       |                                                                                   | ELEV                             | FXIST. FXISTING   MLDG, MOULDING                                                                                                                                                  |                      |                             |
| WILLLAMN SLEGEL<br>9915 ROGART ROAD<br>SLVER SPRING, MD 20901<br>240-277-2256     N.T.S. NOT TO SCALE     SM. SMILAR       OWNER:<br>LEILA AND TIMOTHY ADLER<br>1829 L STREET, NE     N.T.S. NOT TO SCALE     SM. SMILAR       OWNER:<br>LEILA AND TIMOTHY ADLER<br>1829 L STREET, NE     N.T.S. NOT TO SCALE     SM. SMILAR       OWNER:<br>LEILA AND TIMOTHY ADLER<br>1829 L STREET, NE     N.T.S. NOT TO SCALE     SM. SMILAR       OWNER:<br>LEILA AND TIMOTHY ADLER<br>1829 L STREET, NE     OP HAND OPPOSITE HAND<br>PR. T. PRESERVATIVE     STEL STRUCT STRUCTURAL<br>PART PARITAL       DOOR MARK     PROPERTY LINE     T/ TO O'C       P.T. PRESERVATIVE     TH TOWNOUSE<br>THE ADD OF FOOTING<br>PL. PROPERTY LINE       TO. DOOR MARK     PROPERTY LINE       P.T. PRESERVATIVE     TH TOWNOUSE<br>THE ADD OF FOOTING<br>PL. PROPERTY LINE       P.T. PRESERVATIVE     TH TOWNOUSE<br>THE ADD OF NOTING<br>PL. PROPERTY LINE       P.T. PRESERVATIVE     TH TOWNOUSE<br>THE ADD OF NOTING<br>PL. PROPERTY LINE       P.T. PRESERVATIVE     TH TOWNOUSE<br>THE ADD OF NOTING<br>PL. PROPERTY LINE       P.T. PRESERVATIVE     TH TOWNOUSE<br>THE ADD OF NOTING<br>PL. PROPERTY LINE       P.T. PRESERVATIVE     TH TOWNOUSE<br>THE ADD OF NOTING<br>PL. PROPERTY LINE       P.T. PRESERVATIVE     TH TOWNOUSE<br>THE ADD OF NOTING<br>PL. PROPERTY LINE       P.T. PRESERVATIVE     TH TOWNOUSE<br>THE ADD OF NOTING<br>PL. PROPERTY LINE       P.T. PRESERVATIVE     TH TOWNOUSE<br>THE ADD OF NOTING       P.T. PRESERVATIVE     TH TOWNOUSE<br>THE ADD OF NOTING                                                                                                                                                                                                                                                                                                                                                                                                                                                                                                                                                                                                                                                                                   |                                                                                   | ELEV SHT ELEV INTERIOR ELEVATION | M.O. MASONRY OPENING S.D. STORM DRAIN<br>NO. NUMBER SHT. SHEET                                                                                                                    |                      |                             |
| Silver Struct     OP-NG, OPENNG     S0. ARE       OWNER:     OP-NG, OPENNG     SC. SUARE FEET       LEILA AND TIMOTHY ADLER     OP. HAND     ST. STANDARD       1829 L STREET, NE     PART.     PRE-FABRICATED       MINDOW MARK     PE-FABRICATED     T/       PL     PRE-FABRICATED     T/       FL     PRE-FABRICATED     T/       PRE-FABRICATED     T/     FIL       NOOR     MARK     PRE-FABRICATED       PL     PRE-FABRICATED     T/       PL     PRE-FABRICATED     T/       PL     PRE-FABRICATED     T/       PL     PROPENTY LINE     T/F. TYPICAL       PL     PRE-FABRICATED     T/F. TYPICAL       REIN     REIN     TYPICAL       REIN     REIN     TYPICAL       REIN     TYPICAL                                                                                                                                                                                                                                                                                                                                                                                                                                                                                                                                                                                                                                                                                                                                                                                                                                                                                                                                                                                                                                                                                                                                                                                     | 9915 ROGART ROAD                                                                  | ELEV                             | N.T.S. NOT TO SCALE SIM. SIMILAR<br>O.C. ON CENTER CONDITION<br>O/C ON CENTER SS. STORM SEWER                                                                                     |                      | Cates St No. 47             |
| OWNER:<br>LEILA AND TIMOTHY ADLER     X     WINDOW MARK     PR.<br>PAR<br>PAR<br>PL     PARIAL<br>PARTIAL     STL     STEL<br>STRUCTURAL       1829 L STREET, NE     Image: Struct Structure Str                                                                                                                                                                                                                      | 240-277-2256                                                                      |                                  | OPN'G. OPENING SQ. SQUARE<br>OP. HAND OPPOSITE HAND S.F. SQUARE FEET                                                                                                              |                      | KSINE                       |
| 1829 L STREET, NE     PL-AB     PRC-FAB     PL-AB     PRC-FAB                                                                                                                                                                                                                                                                                                                                                                                                                                                                                                                                                                                                                                                                                                                                                                                                                                                                                                                                                                                                                                                   |                                                                                   | X WINDOW MARK                    | PR. PAIR STL. STEEL<br>PART. PARTIAL STRUCT. STRUCTURAL                                                                                                                           |                      |                             |
| SCOPE OF WORK     Door Mark     Treated<br>PD.     THK to the the<br>PID.     THK to the<br>PPID.       REINF.     REINFORCEMENT     U.N.O.     UNESS NOTED       REV.     REVERSE     U.L.     UNDERWRITERS                                                                                                                                                                                                                                                                                                                                                                                                                                                                                                                                                                                                                                                                                                                                                                                                                                                                                                                                                                                                                                                                                                                                                                                                                                                                                                                                                                                                                                                                                                                                                                                                                                                                                                                                                                                                                                                                                                                                                                                                                                                    | 1829 L STREET, NE                                                                 |                                  | PRE-FAB PRE-FABRICATED T/ TOP OF<br>PL. PROPERTY LINE T/ FTG. TOP OF FOOTING                                                                                                      |                      | 6 6 m 2 m 2                 |
| REV. REVERSE OTHERWISE<br>RM. ROOM U.L. UNDERWRITERS                                                                                                                                                                                                                                                                                                                                                                                                                                                                                                                                                                                                                                                                                                                                                                                                                                                                                                                                                                                                                                                                                                                                                                                                                                                                                                                                                                                                                                                                                                                                                                                                                                                                                                                                                                                                                                                                                                                                                                                                                                                                                                                                                                                                            | SCOPE OF WORK                                                                     | DOOR MARK                        | TREATED THK. THICK<br>PTD. PAINTED TYP. TYPICAL                                                                                                                                   |                      | The start and Ave WE Shirts |
|                                                                                                                                                                                                                                                                                                                                                                                                                                                                                                                                                                                                                                                                                                                                                                                                                                                                                                                                                                                                                                                                                                                                                                                                                                                                                                                                                                                                                                                                                                                                                                                                                                                                                                                                                                                                                                                                                                                                                                                                                                                                                                                                                                                                                                                                 |                                                                                   |                                  | REV. REVERSE OTHERWISE<br>RM. ROOM U.L. UNDERWRITERS                                                                                                                              |                      |                             |
| T/F.F. SPOT ELEV. SAN. SANTARY V. VERTICAL<br>S SANTARY W. WDE                                                                                                                                                                                                                                                                                                                                                                                                                                                                                                                                                                                                                                                                                                                                                                                                                                                                                                                                                                                                                                                                                                                                                                                                                                                                                                                                                                                                                                                                                                                                                                                                                                                                                                                                                                                                                                                                                                                                                                                                                                                                                                                                                                                                  |                                                                                   |                                  | SAN. SANITARY V. VERTICAL<br>S SANITARY W. WIDE                                                                                                                                   |                      |                             |
| SECTN. SECTION WDW. WINDOW<br>SF SINGLE FAMILY WD. WOOD                                                                                                                                                                                                                                                                                                                                                                                                                                                                                                                                                                                                                                                                                                                                                                                                                                                                                                                                                                                                                                                                                                                                                                                                                                                                                                                                                                                                                                                                                                                                                                                                                                                                                                                                                                                                                                                                                                                                                                                                                                                                                                                                                                                                         |                                                                                   |                                  | SECTN. SECTION WDW. WINDOW<br>SF SINGLE FAMILY WD. WOOD                                                                                                                           |                      | VIC                         |
| ARTITION TYPE                                                                                                                                                                                                                                                                                                                                                                                                                                                                                                                                                                                                                                                                                                                                                                                                                                                                                                                                                                                                                                                                                                                                                                                                                                                                                                                                                                                                                                                                                                                                                                                                                                                                                                                                                                                                                                                                                                                                                                                                                                                                                                                                                                                                                                                   |                                                                                   | PARTITION TYPE                   | S.FT. SQUARE FEET W.P. WATERPROOFING                                                                                                                                              |                      | 4                           |
| #     PARTITION TYPE     #                                                                                                                                                                                                                                                                                                                                                                                                                                                                                                                                                                                                                                                                                                                                                                                                                                                                                                                                                                                                                                                                                                                                                                                                                                                                                                                                                                                                                                                                                                                                                                                                                                                                                                                                                                                                                                                                                                                                                                                                                                                                                                                                                                                                                                      |                                                                                   |                                  |                                                                                                                                                                                   |                      |                             |
|                                                                                                                                                                                                                                                                                                                                                                                                                                                                                                                                                                                                                                                                                                                                                                                                                                                                                                                                                                                                                                                                                                                                                                                                                                                                                                                                                                                                                                                                                                                                                                                                                                                                                                                                                                                                                                                                                                                                                                                                                                                                                                                                                                                                                                                                 |                                                                                   |                                  |                                                                                                                                                                                   |                      | → Lang PI NE                |
| Image: Application of the second s                                                                                                                                                   |                                                                                   | Z# REVISION (AFTER BID)          |                                                                                                                                                                                   |                      |                             |
|                                                                                                                                                                                                                                                                                                                                                                                                                                                                                                                                                                                                                                                                                                                                                                                                                                                                                                                                                                                                                                                                                                                                                                                                                                                                                                                                                                                                                                                                                                                                                                                                                                                                                                                                                                                                                                                                                                                                                                                                                                                                                                                                                                                                                                                                 |                                                                                   |                                  |                                                                                                                                                                                   |                      | tive                        |
| GENERAL NOTES                                                                                                                                                                                                                                                                                                                                                                                                                                                                                                                                                                                                                                                                                                                                                                                                                                                                                                                                                                                                                                                                                                                                                                                                                                                                                                                                                                                                                                                                                                                                                                                                                                                                                                                                                                                                                                                                                                                                                                                                                                                                                                                                                                                                                                                   |                                                                                   |                                  | GENERAL NOTES                                                                                                                                                                     |                      |                             |
| 1. All work shall be in accordance with all applicable local<br>and state codes, ordinances and regulations.                                                                                                                                                                                                                                                                                                                                                                                                                                                                                                                                                                                                                                                                                                                                                                                                                                                                                                                                                                                                                                                                                                                                                                                                                                                                                                                                                                                                                                                                                                                                                                                                                                                                                                                                                                                                                                                                                                                                                                                                                                                                                                                                                    |                                                                                   |                                  | <ol> <li>All work shall be in accordance with all applicable local<br/>and state codes, ordinances and regulations.</li> </ol>                                                    |                      | (y)                         |
| 3 2. All materials shall be handled, stored and installed in strict compliance with the manufacturer's printed specs.                                                                                                                                                                                                                                                                                                                                                                                                                                                                                                                                                                                                                                                                                                                                                                                                                                                                                                                                                                                                                                                                                                                                                                                                                                                                                                                                                                                                                                                                                                                                                                                                                                                                                                                                                                                                                                                                                                                                                                                                                                                                                                                                           | 3                                                                                 |                                  | strict compliance with the manufacturer's printed specs.                                                                                                                          |                      |                             |
| <ol> <li>On site verification of all dimensions and shall<br/>be the responsible to the sub-<br/>contractors. Noted dimensions take precedence over scale.</li> </ol>                                                                                                                                                                                                                                                                                                                                                                                                                                                                                                                                                                                                                                                                                                                                                                                                                                                                                                                                                                                                                                                                                                                                                                                                                                                                                                                                                                                                                                                                                                                                                                                                                                                                                                                                                                                                                                                                                                                                                                                                                                                                                           |                                                                                   |                                  | be the responsibility of the general contractor and his sub-                                                                                                                      |                      |                             |
| 4. The Contractor shall compare and coordinate all drawings:<br>when in the opinion of the Contractor, a discrepancy exists<br>he shall prompty report it for proper adjustment before                                                                                                                                                                                                                                                                                                                                                                                                                                                                                                                                                                                                                                                                                                                                                                                                                                                                                                                                                                                                                                                                                                                                                                                                                                                                                                                                                                                                                                                                                                                                                                                                                                                                                                                                                                                                                                                                                                                                                                                                                                                                          |                                                                                   |                                  | when in the opinion of the Contractor, a discrepancy exists<br>he shall promptly report it for proper adjustment before                                                           | ACT OF COLLE         |                             |
| when in the opinion of the Contractor, a discrepancy exists<br>he shall promptly report it for proper dijustmethere<br>proceeding with the work.<br>5. The Architest carbon responsibility for changes or<br>deviations from these plan.                                                                                                                                                                                                                                                                                                                                                                                                                                                                                                                                                                                                                                                                                                                                                                                                                                                                                                                                                                                                                                                                                                                                                                                                                                                                                                                                                                                                                                                                                                                                                                                                                                                                                                                                                                                                                                                                                                                                                                                                                        |                                                                                   |                                  | <ol><li>The Architect accepts no responsibility for changes or<br/>deviations from these plans unless made by prior signed</li></ol>                                              | HI JAN ANDROG OF THE |                             |
| 6. It should be noted that the duty and responsibility for<br>orderly submission of Shop Drawings is an important part of                                                                                                                                                                                                                                                                                                                                                                                                                                                                                                                                                                                                                                                                                                                                                                                                                                                                                                                                                                                                                                                                                                                                                                                                                                                                                                                                                                                                                                                                                                                                                                                                                                                                                                                                                                                                                                                                                                                                                                                                                                                                                                                                       |                                                                                   |                                  | letter or change order.<br>6. It should be noted that the duty and responsibility for<br>orderly submission of Shop Drawings is an important part of                              | W INT ONABOS         |                             |
| maintaining the progress schedule, which raises should be forwarded to the Architect for his review only when and if                                                                                                                                                                                                                                                                                                                                                                                                                                                                                                                                                                                                                                                                                                                                                                                                                                                                                                                                                                                                                                                                                                                                                                                                                                                                                                                                                                                                                                                                                                                                                                                                                                                                                                                                                                                                                                                                                                                                                                                                                                                                                                                                            |                                                                                   |                                  | maintaining the progress schedule, which is the prime<br>responsibility of the Contractor. Shop Drawings should be<br>forwarded to the Architect for his review only when and if  | V V S V S            |                             |
| they have been checked and approved by the Contractor. The Architect approved Drawings only for conformance with the design concept to the Project and with the interface and with the design concept in the Contract Documents. No                                                                                                                                                                                                                                                                                                                                                                                                                                                                                                                                                                                                                                                                                                                                                                                                                                                                                                                                                                                                                                                                                                                                                                                                                                                                                                                                                                                                                                                                                                                                                                                                                                                                                                                                                                                                                                                                                                                                                                                                                             |                                                                                   |                                  | they have been checked and approved by the Contractor. The<br>Architect approves the Shop Drawings only for conformance<br>with the design concept of the Project and with the    | TO A CONTENE ON THE  | 00<br>2                     |
| substitutions for products and materials identified by brand<br>or manufacturer's name shall be accepted without prior                                                                                                                                                                                                                                                                                                                                                                                                                                                                                                                                                                                                                                                                                                                                                                                                                                                                                                                                                                                                                                                                                                                                                                                                                                                                                                                                                                                                                                                                                                                                                                                                                                                                                                                                                                                                                                                                                                                                                                                                                                                                                                                                          |                                                                                   |                                  | substitutions for products and materials identified by brand<br>or manufacturer's name shall be accepted without prior<br>approval by Architect. Installation of all products and | OUNAL C.             |                             |
| bipteriols shall follow manufacturer's recommended 5/14/2017                                                                                                                                                                                                                                                                                                                                                                                                                                                                                                                                                                                                                                                                                                                                                                                                                                                                                                                                                                                                                                                                                                                                                                                                                                                                                                                                                                                                                                                                                                                                                                                                                                                                                                                                                                                                                                                                                                                                                                                                                                                                                                                                                                                                    |                                                                                   |                                  | materials shall follow manufacturer's recommended                                                                                                                                 | 5/14/2017            | REALIZED TO ALLE            |