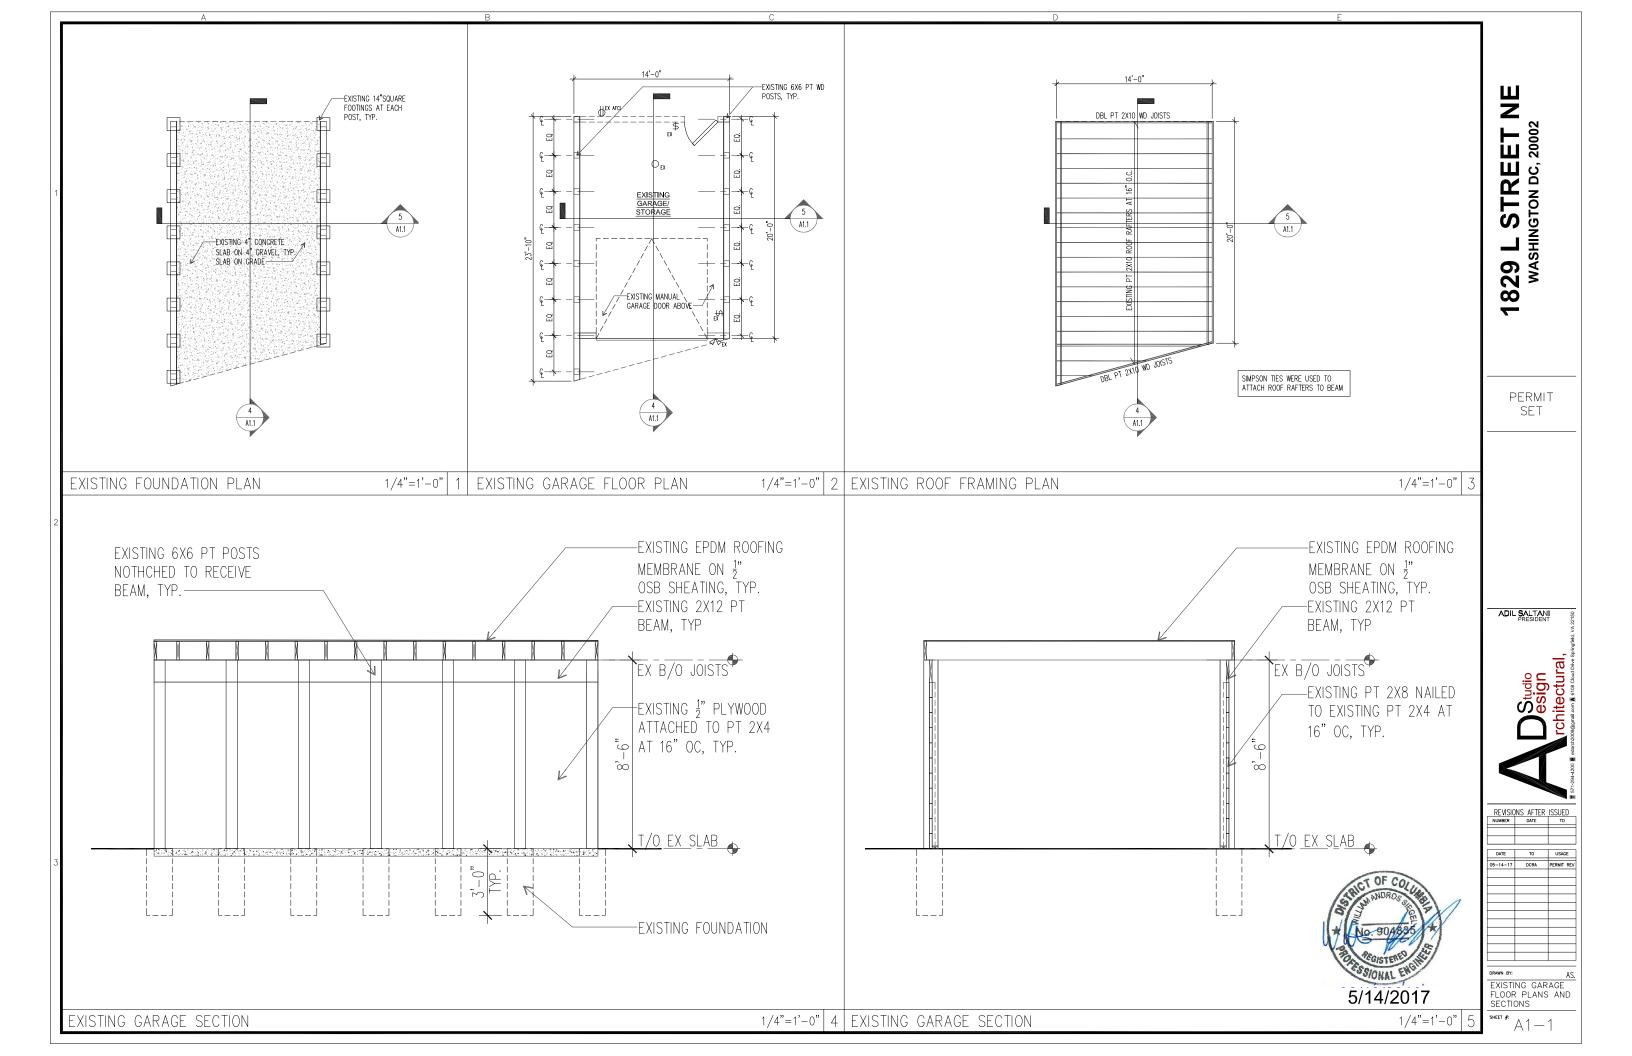

| His extrained strained in the hermitical strained in thermitical strained in the hermitical strain                                                                                                                                                                 | A                                                                                 | В                                |                                                                                                                                                                                   | С                    | D                           |
|-----------------------------------------------------------------------------------------------------------------------------------------------------------------------------------------------------------------------------------------------------------------------------------------------------------------------------------------------------------------------------------------------------------------------------------------------------------------------------------------------------------------------------------------------------------------------------------------------------------------------------------------------------------------------------------------------------------------------------------------------------------------------------------------------------------------------------------------------------------------------------------------------------------------------------------------------------------------------------------------------------------------------------------------------------------------------------------------------------------------------------------------------------------------------------------------------------------------------------------------------------------------------------------------------------------------------------------------------------------------------------------------------------------------------------------------------------------------------------------------------------------------------------------------------------------------------------------------------------------------------------------------------------------------------------------------------------------------------------------------------------------------------------------------------------------------------------------------------------------------------------------------------------------------------------------------------------------------------------------------------------------------------------------------------------------------------------------------------------------------------------------------------------------------------------------------------------------------------------------------------------------------|-----------------------------------------------------------------------------------|----------------------------------|-----------------------------------------------------------------------------------------------------------------------------------------------------------------------------------|----------------------|-----------------------------|
| Dis Strate in the second and the se                                                                                                                                   |                                                                                   | AL .                             | 10                                                                                                                                                                                |                      |                             |
| Dis Strate in the second and the se                                                                                                                                   | 2013 DCMR TITLE 12A-DC CONSTRUCTION CODE<br>2012 INTERNATIONAL BUILDING CODE 101. |                                  | 18                                                                                                                                                                                | 29 L SIKEE.          | I, NĽ                       |
|                                                                                                                                                                                                                                                                                                                                                                                                                                                                                                                                                                                                                                                                                                                                                                                                                                                                                                                                                                                                                                                                                                                                                                                                                                                                                                                                                                                                                                                                                                                                                                                                                                                                                                                                                                                                                                                                                                                                                                                                                                                                                                                                                                                                                                                                 | 2011 NATIONAL ELECTRICAL CODE 101.<br>2013 DCMR TITLE 12D-DC FUEL GAS CODE        |                                  |                                                                                                                                                                                   | DISTRICT OF COLUMBI  | A                           |
| Bit Description:       Bit Description: <t< td=""><td>2013 DCMR TITLE 12E-DC MECHANICAL CODE</td><td></td><td></td><td>EXISTING CAR GARAGE</td><td>£</td></t<>                                                                                                                                                                                                                                                                                                                                                                                                                                                                                                                                                                                                                                       | 2013 DCMR TITLE 12E-DC MECHANICAL CODE                                            |                                  |                                                                                                                                                                                   | EXISTING CAR GARAGE  | £                           |
|                                                                                                                                                                                                                                                                                                                                                                                                                                                                                                                                                                                                                                                                                                                                                                                                                                                                                                                                                                                                                                                                                                                                                                                                                                                                                                                                                                                                                                                                                                                                                                                                                                                                                                                                                                                                                                                                                                                                                                                                                                                                                                                                                                                                                                                                 | 2013 DCMR TITLE 12F-DC PLUMBING CODE                                              | 3                                |                                                                                                                                                                                   |                      |                             |
|                                                                                                                                                                                                                                                                                                                                                                                                                                                                                                                                                                                                                                                                                                                                                                                                                                                                                                                                                                                                                                                                                                                                                                                                                                                                                                                                                                                                                                                                                                                                                                                                                                                                                                                                                                                                                                                                                                                                                                                                                                                                                                                                                                                                                                                                 | 2013 DCMR TITLE 12G-DC PROPERTY MAINTENANCE CODE                                  |                                  |                                                                                                                                                                                   |                      |                             |
| 1 and south if a lation basis code<br>and south if a lation basis code<br>and south a lation bas | 2013 DCMR TITLE 12H-DC FIRE CODE                                                  |                                  |                                                                                                                                                                                   |                      |                             |
|                                                                                                                                                                                                                                                                                                                                                                                                                                                                                                                                                                                                                                                                                                                                                                                                                                                                                                                                                                                                                                                                                                                                                                                                                                                                                                                                                                                                                                                                                                                                                                                                                                                                                                                                                                                                                                                                                                                                                                                                                                                                                                                                                                                                                                                                 | 1 2013 DCMR TITLE 12I-DC ENERGY CODE                                              |                                  |                                                                                                                                                                                   |                      |                             |
| BID DATINE LACK SERVICE NORTHING TO CONTROL TO CONTRUCTUR                                                                                                                                                                 | 2013 DCMR TITLE 12J-DC EXISTING BUILDING CODE                                     |                                  |                                                                                                                                                                                   |                      |                             |
| Document                                                                                                                                                                                                                                                                                                                                                                                                                                                                                                                                                                                                                                                                                                                                                                                                                                                                                           | 2013 DCMR TITLE 12K-DC GREEN CONSTRUCTION CODE                                    |                                  |                                                                                                                                                                                   |                      |                             |
| Loosensores view of the second                                                                                                                                  |                                                                                   | _                                |                                                                                                                                                                                   |                      |                             |
| ALLOWAGE HERRINSTORES       013 STORES       TALLE DO         FREE FRONTER TO COLLAR       ARCH. SYMBOLS       ABBREVIATIONS       LIST OF DRAWINGS       LCC         FREE FRONTER STORES       NR 44 100       BIS                                                                                                                                                                                                                                                                                                                                                                                                                                                                                                                                                                                                                                                                                                                                                                                                                                                                                                                                                                                                                                                                                                                             |                                                                                   |                                  |                                                                                                                                                                                   |                      |                             |
| PRE         PROTECTION SYSTEMS:         ARCH.         SYMBOLS         ABBREVIATIONS         LIST OF DRAWINGS         LCC           PRE         PREVENCE         WILLIONS         LIST OF DRAWINGS         LIST OF DRAWINGS         LCC           PREVENCE         WILLIONS         LIST OF DRAWINGS         LIST OF DRAWINGS         LCC           PREVENCE         WILLIONS         LIST OF DRAWINGS         LIST OF DRAWINGS         LCC           PREVENCE         WILLIONS         LIST OF DRAWINGS         LCC         LCC <td>ALLOWABLE HEIGHT/STORIES: 40'/ 3 STORIES TABLE</td> <td></td> <td></td> <td></td> <td></td>                                                                                                                                                                                                                                                                                                                                                                                                                                                                                                                                                                                                                                                                                                                                                                                                                                                                                                                 | ALLOWABLE HEIGHT/STORIES: 40'/ 3 STORIES TABLE                                    |                                  |                                                                                                                                                                                   |                      |                             |
| PRE PRIMILIE SYSTEM       N. NAPA 400       99324         PRE PRAMILIE SYSTEM       N. NAPA 400       99324         PRE PRAMILIE SYSTEM       N. NAPA 400       99324         PRE PRAMILIE SYSTEM       N. SPA 400       99324         PRE PRAMILIE SYSTEM       N. SPA 400       99324         PRE PRAMILIE SYSTEM       N. SPA 400       99324       ACCH. STMBULS       Call BOR VIAI IONS       LIST OF DITAWINGS       LIST OF DITAWINGS         PRE PRAMILIE SYSTEM       N. SPA 400       Strategram                                                                                                                                                                                                                                                                                                                                                                                                                                                                                                                                                                                                                                                                                                                                                                                                                                                                                                                                       |                                                                                   |                                  |                                                                                                                                                                                   |                      |                             |
| Biologic Differences                                                                                                                                                                                                                                                                                                                                                                                                                                                                                                                                                                                                                                                                                                                                                                                                                                                                                                            |                                                                                   | ARCH. SYMBOLS                    |                                                                                                                                                                                   |                      | LOC                         |
| Bit Top                                                                                                                                                                                                                                                                                                                                                                                                                                                                                                                                                                                                                                                                                                                                                                                                                                                                                                                                                                                       | SMOKE DETECTORS Y<br>CARBON MONOXIDE DETECTORS Y                                  |                                  | A.F.F. ABOVE FINISH FLOOR FIN. FINISH                                                                                                                                             | SHEET # SHEET TITLE  |                             |
| Bit Top                                                                                                                                                                                                                                                                                                                                                                                                                                                                                                                                                                                                                                                                                                                                                                                                                                                                                                                                                                                       |                                                                                   | 1 SECTION CUT SHT BLDG. SECTION  | BLDG. BUILDING F/S FACE OF STUD<br>BLKG. BLOCKING FDN. FOUNDATION<br>BM BEAM FTC. FOUNDATION                                                                                      | ARCHITECTURAL        | N/F                         |
| 2       SCOPE OF WORK       WINDOW MARK       OPEND       SCOPE OF WORK       OPEND       SCOPE OF WORK         2       SCOPE OF WORK       WINDOW MARK       SCOPE OF WORK       SCOPE OF WORK       Structure                                                                                                                                                                                                                                                                                                                                                                                                                                                                                                                                                                                                                                                                                                                                                                                                                                                                                                                                 | 5.7 SF MIN. IBC                                                                   | 129                              | BRG. BEARING GA. GAGE                                                                                                                                                             |                      | M St NE                     |
| PROJECT TEAM     CORRETS     HARL     HOT WATER HEARER       ARCHITECTURAL DESIGN STUDIO, LLC     ADL SALTANI     OPTION     OPTION     OPTION       6108 CLOUD DRVE     DETAIL     DETAIL     DETAIL     DETAIL     DETAIL     DETAIL       7     STRUCTURAL DESIGN STUDIO, LLC     DETAIL                                                                                                                                                                                                                                                                                                                                                                                                                                                                                                                                                                                                                                                                                                                                                                                                                                                                                                                                                                                                                                                                                      | 24" MIN. HEIGHT                                                                   | SECTION CUT WALL SECTION         | CLR. CLEAR GYP. BD. GYPSUM BOARD                                                                                                                                                  |                      |                             |
| ARCHITECTURAL DESIGN STUDIO, LLC     Image: Design Studio, LLC       ARL SALTAN     Image: Design Studio, LLC       Bits CLOUD DRNE     Image: Design Studio, LLC       SPRINGERLE, VX 22150     Image: Design Studio, LLC       STL2344200     Image: Design Studio, LLC       VILLIAM SIEGEL     Image: Design Studio, LLC       MULLIAM SIEGEL     Image: Design Studio, LLC       MULLIAM SIEGEL     Image: Design Studio, LLC       MULLIAM SIEGEL     Image: Design Studio, RAD Stade       State Stade     Image: Design Studio, RAD Stade       OWNER:     Image: Design Studio, RAD Stade       Izel Street, NE     Image: Design Studio, RAD Stade       OWNER:     Image: Design Studio, RAD Stade       Izel Street, NE     Image: Design Studio, RAD Stade       OWNER:     DOOR MARK       PRE-FAB PRE                                                                                                                                                                                                                                                                                                                                                                                                                                                                                                                                                                                                                                                                                                                                                                                               |                                                                                   |                                  | CONC. CONCRETE H.W.H. HOT WATER HEATER                                                                                                                                            |                      | Queen St Ne Lyman PI NE T   |
| ADIL SALTANI       DN. DOWN       LAV. Steven       LAV. Steven       LAV. Steven         100 CLOUD DRIVE       SPRINGERLE, VA. 22190       D. N. DOWN       LAV. Steven       MACH. MICHANICAL         571-234-4200       STRUCTURAL ENGINEER:       MULLIAN SIEGEL       MULLIAN SIEGEL       MULLIAN SIEGEL       MULLIAN SIEGEL         9915 ROGAD       SUPER SERVICE       MICH NO. NURSCH       MICH. MICHANICAL       MULLIAN SIEGEL       MULLIAN SIEGEL         9915 ROGAD       SUPER SERVICE       MICH NO. NURSCH       MICH NO. NURSCH       MICH. MICHANICAL         00000 SUPER       MILLIAN SIEGEL       MICH NO. NURSCH       MICH NO. NURSCH       MICH NO. NURSCH         14027 Z2065       OWNER:       NI.S. NOT TO SCALE       SS. STORM SEVER       SS. STORM SEVER         0000 NNRR       MINDOW MARK       PARTAL       STRUCTURAL       SS. STORM SEVER         1290 STROAD       MINDOW MARK       PARTAL       STRUCTURAL       STRUCTURAL         0000 NN MARK       PARTAL       STRUCTURAL       STRUCTURAL       Structural         1290 STROAD       MINDOW MARK       PARTAL       STRUCTURAL       Structural         1290 STRUCTURAL       MINDOW MARK       PARTAL       STRUCTURAL       Structural         1290 STRUCTURAL       MINDOW MARK                                                                                                                                                                                                                                                                                                                                                                                                                                                                                                                                                                                                                                                                                                                                                                                                                                                                                                                                                                          | PROJECT TEAM                                                                      |                                  | CONT. CONTINUOUS INSUL INSULATION<br>CPT. CARPET INV. INVERT<br>DBL. DOUBLE JT. JOINT                                                                                             |                      |                             |
| 2     Image: Construction of the constru                                                                                                                                                            | · · · · · · · · · · · · · · · · · · ·                                             |                                  | DET. DETAIL JAN. JANTOR'S CLOSET<br>D.S. DOWNSPOUT KIT. KITCHEN<br>DN. DOWN LAV. LAVATORY                                                                                         |                      | Lang PI NE -+               |
| 2       571-294-4200       MDC       MUCL                                                                                                                                                                                                                                                                                                                                                                                                                                                                                                                                                                                                                                                                                                                                                                                                                                                                                                                                                                                                                                                                                                            | 6108 CLOUD DRIVE                                                                  |                                  | EA. EACH MAX. MAXIMUM                                                                                                                                                             |                      | Jimmy Valentine's           |
| STRUCTORAL ENGINEER:       INTERIOR ELEVATION       M.O. MUMBER       SILVER SPRING, MD 20901       SILVER SPRING, MD 2000       SILVER SPRING, M                                                                                                                                                                                                                                                                                                                                                                                                                                                                                                                                                                                                                                                                       |                                                                                   | ELEV                             | FXIST. FXISTING   MLDG, MOULDING                                                                                                                                                  |                      |                             |
| WILLLAMN SLEGEL<br>9915 ROGART ROAD<br>SLVER SPRING, MD 20901<br>240-277-2256     N.T.S. NOT TO SCALE     SM. SMILAR       OWNER:<br>LEILA AND TIMOTHY ADLER<br>1829 L STREET, NE     N.T.S. NOT TO SCALE     SM. SMILAR       OWNER:<br>LEILA AND TIMOTHY ADLER<br>1829 L STREET, NE     N.T.S. NOT TO SCALE     SM. SMILAR       OWNER:<br>LEILA AND TIMOTHY ADLER<br>1829 L STREET, NE     N.T.S. NOT TO SCALE     SM. SMILAR       OWNER:<br>LEILA AND TIMOTHY ADLER<br>1829 L STREET, NE     OP HAND OPPOSITE HAND<br>PR. T. PRESERVATIVE     STEL STRUCT STRUCTURAL<br>PART PARITAL       DOOR MARK     PROPERTY LINE     T/ TO O'C       P.T. PRESERVATIVE     TH TOWNOUSE<br>THE ADD OF FOOTING<br>PL. PROPERTY LINE       TO. DOOR MARK     PROPERTY LINE       P.T. PRESERVATIVE     TH TOWNOUSE<br>THE ADD OF FOOTING<br>PL. PROPERTY LINE       P.T. PRESERVATIVE     TH TOWNOUSE<br>THE ADD OF NOTING<br>PL. PROPERTY LINE       P.T. PRESERVATIVE     TH TOWNOUSE<br>THE ADD OF NOTING<br>PL. PROPERTY LINE       P.T. PRESERVATIVE     TH TOWNOUSE<br>THE ADD OF NOTING<br>PL. PROPERTY LINE       P.T. PRESERVATIVE     TH TOWNOUSE<br>THE ADD OF NOTING<br>PL. PROPERTY LINE       P.T. PRESERVATIVE     TH TOWNOUSE<br>THE ADD OF NOTING<br>PL. PROPERTY LINE       P.T. PRESERVATIVE     TH TOWNOUSE<br>THE ADD OF NOTING<br>PL. PROPERTY LINE       P.T. PRESERVATIVE     TH TOWNOUSE<br>THE ADD OF NOTING<br>PL. PROPERTY LINE       P.T. PRESERVATIVE     TH TOWNOUSE<br>THE ADD OF NOTING       P.T. PRESERVATIVE     TH TOWNOUSE<br>THE ADD OF NOTING                                                                                                                                                                                                                                                                                                                                                                                                                                                                                                                                                                                                                                                                                   |                                                                                   | ELEV SHT ELEV INTERIOR ELEVATION | M.O. MASONRY OPENING S.D. STORM DRAIN<br>NO. NUMBER SHT. SHEET                                                                                                                    |                      |                             |
| Silver Struct     OP-NG, OPENNG     S0. ARE       OWNER:     OP-NG, OPENNG     SC. SUARE FEET       LEILA AND TIMOTHY ADLER     OP. HAND     ST. STANDARD       1829 L STREET, NE     PART.     PRE-FABRICATED       MINDOW MARK     PE-FABRICATED     T/       PL     PRE-FABRICATED     T/       FL     PRE-FABRICATED     T/       PRE-FABRICATED     T/     FIL       NOOR     MARK     PRE-FABRICATED       PL     PRE-FABRICATED     T/       PL     PRE-FABRICATED     T/       PL     PRE-FABRICATED     T/       PL     PROPENTY LINE     T/F. TYPICAL       PL     PRE-FABRICATED     T/F. TYPICAL       REIN     REIN     TYPICAL       REIN     REIN     TYPICAL       REIN     TYPICAL                                                                                                                                                                                                                                                                                                                                                                                                                                                                                                                                                                                                                                                                                                                                                                                                                                                                                                                                                                                                                                                                                                                                                                                     | 9915 ROGART ROAD                                                                  | ELEV                             | N.T.S. NOT TO SCALE SIM. SIMILAR<br>O.C. ON CENTER CONDITION<br>O/C ON CENTER SS. STORM SEWER                                                                                     |                      | Cates St No. 47             |
| OWNER:<br>LEILA AND TIMOTHY ADLER     X     WINDOW MARK     PR.<br>PAR<br>PAR<br>PL     PARIAL<br>PARTIAL     STL     STEL<br>STRUCTURAL       1829 L STREET, NE     Image: Struct Structure Str                                                                                                                                                                                                                      | 240-277-2256                                                                      |                                  | OPN'G. OPENING SQ. SQUARE<br>OP. HAND OPPOSITE HAND S.F. SQUARE FEET                                                                                                              |                      | KSINE                       |
| 1829 L STREET, NE     PL-AB     PRC-FAB     PL-AB     PRC-FAB                                                                                                                                                                                                                                                                                                                                                                                                                                                                                                                                                                                                                                                                                                                                                                                                                                                                                                                                                                                                                                                   |                                                                                   | X WINDOW MARK                    | PR. PAIR STL. STEEL<br>PART. PARTIAL STRUCT. STRUCTURAL                                                                                                                           |                      |                             |
| SCOPE OF WORK     Door Mark     Treated<br>PD.     THK to the the<br>PID.     THK to the<br>PPID.       REINF.     REINFORCEMENT     U.N.O.     UNESS NOTED       REV.     REVERSE     U.L.     UNDERWRITERS                                                                                                                                                                                                                                                                                                                                                                                                                                                                                                                                                                                                                                                                                                                                                                                                                                                                                                                                                                                                                                                                                                                                                                                                                                                                                                                                                                                                                                                                                                                                                                                                                                                                                                                                                                                                                                                                                                                                                                                                                                                    | 1829 L STREET, NE                                                                 |                                  | PRE-FAB PRE-FABRICATED T/ TOP OF<br>PL. PROPERTY LINE T/ FTG. TOP OF FOOTING                                                                                                      |                      | 6 6 m 2 m 2                 |
| REV. REVERSE OTHERWISE<br>RM. ROOM U.L. UNDERWRITERS                                                                                                                                                                                                                                                                                                                                                                                                                                                                                                                                                                                                                                                                                                                                                                                                                                                                                                                                                                                                                                                                                                                                                                                                                                                                                                                                                                                                                                                                                                                                                                                                                                                                                                                                                                                                                                                                                                                                                                                                                                                                                                                                                                                                            | SCOPE OF WORK                                                                     | DOOR MARK                        | TREATED THK. THICK<br>PTD. PAINTED TYP. TYPICAL                                                                                                                                   |                      | The start and Ave WE Shirts |
|                                                                                                                                                                                                                                                                                                                                                                                                                                                                                                                                                                                                                                                                                                                                                                                                                                                                                                                                                                                                                                                                                                                                                                                                                                                                                                                                                                                                                                                                                                                                                                                                                                                                                                                                                                                                                                                                                                                                                                                                                                                                                                                                                                                                                                                                 |                                                                                   |                                  | REV. REVERSE OTHERWISE<br>RM. ROOM U.L. UNDERWRITERS                                                                                                                              |                      |                             |
| T/F.F. SPOT ELEV. SAN. SANTARY V. VERTICAL<br>S SANTARY W. WDE                                                                                                                                                                                                                                                                                                                                                                                                                                                                                                                                                                                                                                                                                                                                                                                                                                                                                                                                                                                                                                                                                                                                                                                                                                                                                                                                                                                                                                                                                                                                                                                                                                                                                                                                                                                                                                                                                                                                                                                                                                                                                                                                                                                                  |                                                                                   |                                  | SAN. SANITARY V. VERTICAL<br>S SANITARY W. WIDE                                                                                                                                   |                      |                             |
| SECTN. SECTION WDW. WINDOW<br>SF SINGLE FAMILY WD. WOOD                                                                                                                                                                                                                                                                                                                                                                                                                                                                                                                                                                                                                                                                                                                                                                                                                                                                                                                                                                                                                                                                                                                                                                                                                                                                                                                                                                                                                                                                                                                                                                                                                                                                                                                                                                                                                                                                                                                                                                                                                                                                                                                                                                                                         |                                                                                   |                                  | SECTN. SECTION WDW. WINDOW<br>SF SINGLE FAMILY WD. WOOD                                                                                                                           |                      | VIC                         |
| ARTITION TYPE                                                                                                                                                                                                                                                                                                                                                                                                                                                                                                                                                                                                                                                                                                                                                                                                                                                                                                                                                                                                                                                                                                                                                                                                                                                                                                                                                                                                                                                                                                                                                                                                                                                                                                                                                                                                                                                                                                                                                                                                                                                                                                                                                                                                                                                   |                                                                                   | PARTITION TYPE                   | S.FT. SQUARE FEET W.P. WATERPROOFING                                                                                                                                              |                      | 4                           |
| #     PARTITION TYPE     #                                                                                                                                                                                                                                                                                                                                                                                                                                                                                                                                                                                                                                                                                                                                                                                                                                                                                                                                                                                                                                                                                                                                                                                                                                                                                                                                                                                                                                                                                                                                                                                                                                                                                                                                                                                                                                                                                                                                                                                                                                                                                                                                                                                                                                      |                                                                                   |                                  |                                                                                                                                                                                   |                      |                             |
|                                                                                                                                                                                                                                                                                                                                                                                                                                                                                                                                                                                                                                                                                                                                                                                                                                                                                                                                                                                                                                                                                                                                                                                                                                                                                                                                                                                                                                                                                                                                                                                                                                                                                                                                                                                                                                                                                                                                                                                                                                                                                                                                                                                                                                                                 |                                                                                   |                                  |                                                                                                                                                                                   |                      | → Lang PI NE                |
| Image: Application of the second s                                                                                                                                                   |                                                                                   | Z# REVISION (AFTER BID)          |                                                                                                                                                                                   |                      |                             |
|                                                                                                                                                                                                                                                                                                                                                                                                                                                                                                                                                                                                                                                                                                                                                                                                                                                                                                                                                                                                                                                                                                                                                                                                                                                                                                                                                                                                                                                                                                                                                                                                                                                                                                                                                                                                                                                                                                                                                                                                                                                                                                                                                                                                                                                                 |                                                                                   |                                  |                                                                                                                                                                                   |                      | tive                        |
| GENERAL NOTES                                                                                                                                                                                                                                                                                                                                                                                                                                                                                                                                                                                                                                                                                                                                                                                                                                                                                                                                                                                                                                                                                                                                                                                                                                                                                                                                                                                                                                                                                                                                                                                                                                                                                                                                                                                                                                                                                                                                                                                                                                                                                                                                                                                                                                                   |                                                                                   |                                  | GENERAL NOTES                                                                                                                                                                     |                      |                             |
| 1. All work shall be in accordance with all applicable local<br>and state codes, ordinances and regulations.                                                                                                                                                                                                                                                                                                                                                                                                                                                                                                                                                                                                                                                                                                                                                                                                                                                                                                                                                                                                                                                                                                                                                                                                                                                                                                                                                                                                                                                                                                                                                                                                                                                                                                                                                                                                                                                                                                                                                                                                                                                                                                                                                    |                                                                                   |                                  | <ol> <li>All work shall be in accordance with all applicable local<br/>and state codes, ordinances and regulations.</li> </ol>                                                    |                      | (y)                         |
| 3 2. All materials shall be handled, stored and installed in strict compliance with the manufacturer's printed specs.                                                                                                                                                                                                                                                                                                                                                                                                                                                                                                                                                                                                                                                                                                                                                                                                                                                                                                                                                                                                                                                                                                                                                                                                                                                                                                                                                                                                                                                                                                                                                                                                                                                                                                                                                                                                                                                                                                                                                                                                                                                                                                                                           | 3                                                                                 |                                  | strict compliance with the manufacturer's printed specs.                                                                                                                          |                      |                             |
| <ol> <li>On site verification of all dimensions and shall<br/>be the responsible to the sub-<br/>contractors. Noted dimensions take precedence over scale.</li> </ol>                                                                                                                                                                                                                                                                                                                                                                                                                                                                                                                                                                                                                                                                                                                                                                                                                                                                                                                                                                                                                                                                                                                                                                                                                                                                                                                                                                                                                                                                                                                                                                                                                                                                                                                                                                                                                                                                                                                                                                                                                                                                                           |                                                                                   |                                  | be the responsibility of the general contractor and his sub-                                                                                                                      |                      |                             |
| 4. The Contractor shall compare and coordinate all drawings:<br>when in the opinion of the Contractor, a discrepancy exists<br>he shall prompty report it for proper adjustment before                                                                                                                                                                                                                                                                                                                                                                                                                                                                                                                                                                                                                                                                                                                                                                                                                                                                                                                                                                                                                                                                                                                                                                                                                                                                                                                                                                                                                                                                                                                                                                                                                                                                                                                                                                                                                                                                                                                                                                                                                                                                          |                                                                                   |                                  | when in the opinion of the Contractor, a discrepancy exists<br>he shall promptly report it for proper adjustment before                                                           | ACT OF COLLE         |                             |
| when in the opinion of the Contractor, a discrepancy exists<br>he shall promptly report it for proper dijustmethere<br>proceeding with the work.<br>5. The Architest carbon responsibility for changes or<br>deviations from these plan.                                                                                                                                                                                                                                                                                                                                                                                                                                                                                                                                                                                                                                                                                                                                                                                                                                                                                                                                                                                                                                                                                                                                                                                                                                                                                                                                                                                                                                                                                                                                                                                                                                                                                                                                                                                                                                                                                                                                                                                                                        |                                                                                   |                                  | <ol><li>The Architect accepts no responsibility for changes or<br/>deviations from these plans unless made by prior signed</li></ol>                                              | HI JAN ANDROG OF THE |                             |
| 6. It should be noted that the duty and responsibility for<br>orderly submission of Shop Drawings is an important part of                                                                                                                                                                                                                                                                                                                                                                                                                                                                                                                                                                                                                                                                                                                                                                                                                                                                                                                                                                                                                                                                                                                                                                                                                                                                                                                                                                                                                                                                                                                                                                                                                                                                                                                                                                                                                                                                                                                                                                                                                                                                                                                                       |                                                                                   |                                  | letter or change order.<br>6. It should be noted that the duty and responsibility for<br>orderly submission of Shop Drawings is an important part of                              | W INT ONABOS         |                             |
| maintaining the progress schedule, which raises should be forwarded to the Architect for his review only when and if                                                                                                                                                                                                                                                                                                                                                                                                                                                                                                                                                                                                                                                                                                                                                                                                                                                                                                                                                                                                                                                                                                                                                                                                                                                                                                                                                                                                                                                                                                                                                                                                                                                                                                                                                                                                                                                                                                                                                                                                                                                                                                                                            |                                                                                   |                                  | maintaining the progress schedule, which is the prime<br>responsibility of the Contractor. Shop Drawings should be<br>forwarded to the Architect for his review only when and if  | V V S V S            |                             |
| they have been checked and approved by the Contractor. The Architect approved Drawings only for conformance with the design concept to the Project and with the interface and with the design concept in the Contract Documents. No                                                                                                                                                                                                                                                                                                                                                                                                                                                                                                                                                                                                                                                                                                                                                                                                                                                                                                                                                                                                                                                                                                                                                                                                                                                                                                                                                                                                                                                                                                                                                                                                                                                                                                                                                                                                                                                                                                                                                                                                                             |                                                                                   |                                  | they have been checked and approved by the Contractor. The<br>Architect approves the Shop Drawings only for conformance<br>with the design concept of the Project and with the    | TO A CONTENE ON THE  | 00<br>2                     |
| substitutions for products and materials identified by brand<br>or manufacturer's name shall be accepted without prior                                                                                                                                                                                                                                                                                                                                                                                                                                                                                                                                                                                                                                                                                                                                                                                                                                                                                                                                                                                                                                                                                                                                                                                                                                                                                                                                                                                                                                                                                                                                                                                                                                                                                                                                                                                                                                                                                                                                                                                                                                                                                                                                          |                                                                                   |                                  | substitutions for products and materials identified by brand<br>or manufacturer's name shall be accepted without prior<br>approval by Architect. Installation of all products and | OUNAL C.             |                             |
| bipteriols shall follow manufacturer's recommended 5/14/2017                                                                                                                                                                                                                                                                                                                                                                                                                                                                                                                                                                                                                                                                                                                                                                                                                                                                                                                                                                                                                                                                                                                                                                                                                                                                                                                                                                                                                                                                                                                                                                                                                                                                                                                                                                                                                                                                                                                                                                                                                                                                                                                                                                                                    |                                                                                   |                                  | materials shall follow manufacturer's recommended                                                                                                                                 | 5/14/2017            | REALIZED TO ALLE            |